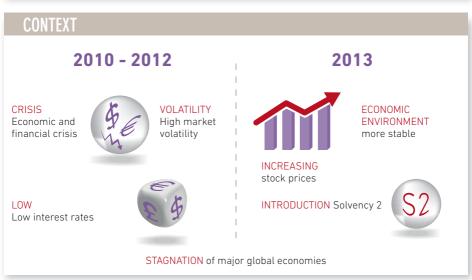

# FINANCIAL COMMUNICATION TRENDS OF INSURANCE GROUPS

2010 - 2013





# MAIN CHANGES AND OBSERVATIONS







# **PERFORMANCE INDICATORS**

Disclosures are still highly focussed on cash-flows

### **EMBEDDED VALUE**

- Still volatile
- More mature models
- In the future: closer links with the prudential Solvency 2 balance sheet?

### **CAPITAL MANAGEMENT**



- More and more important in annual reports and at the centre of financial communication
- Awaiting final Solvency 2 framework



# **DERIVATIVES**

2010 - 2012

Overall increase in notional amounts

MOVING TOWARDS STABILISATION?

2013

Slow progression in the quality of disclosures but still diverse levels of disclosures



2 | FINANCIAL COMMUNICATION TRENDS OF INSURANCE GROUPS | 3

## Mazars is present in 5 continents.

# **CONTACTS**

Mazars Insurance

Jean-Claude Pauly Global Head of Insurance

Tel