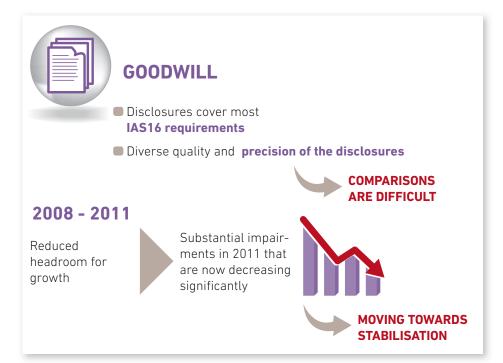

# **PERFORMANCE INDICATORS**

Disclosures are still highly focussed on cash-flows